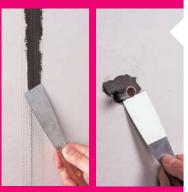

Joints should be reinforced with the supplied ARDEX Self Adhesive Mesh Scrim prior to applying MIX ONE. Apply MIX ONE with a spatula, pallet knife or trowel, sealing joints in corners and filling holes and gaps around pipes.

3 MIX TWO

Approximately 0.75kg of ARDEX WPC Liquid + 0.75kg of ARDEX WPC Powder per m<sup>2</sup> at 0.8mm thickness.

MIX ONE should be left to dry for approximately 1 hour before applying MIX TWO. Apply MIX TWO evenly with a brush or paint roller to cover the entire surface with a uniform coat. A second coat should be applied approximately 30 minutes after the first coat to obtain an effective waterproofing layer at least 0.8mm thick.