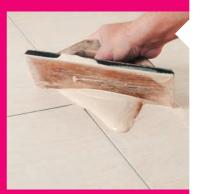

Tiles can then be fixed using any ARDEX Cement-Based Tile Adhesive, approximately 60 minutes after the application of the second coat of MIX TWO.

The tiles can be grouted with ARDEX-FLEX FS
Flexible Tile Grout for joints up to 4mm wide, or
ARDEX-FLEX FL Rapid Setting Flexible Tile Grout for joints
3-15mm wide; both are available in 35 colours to suit any
tiling installation. Alternatively, ARDEX EG 8 PLUS Epoxide
Tile Grout can be used for a waterproof, chemically
resistant finish and is available in 5 colours. Finish with
ARDEX ST Silicone Sealant, available in 13 colours and
Transparent to match our most popular tile grout colours.