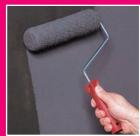

3 MIX TWO

Approximately 0.75kg of ARDEX WPC Liquid + 0.75kg of ARDEX WPC Powder per m<sup>2</sup> at 0.8mm thickness.

MIX ONE should be left to dry for approximately 1 hour before applying MIX TWO. Apply MIX TWO evenly with a brush or paint roller to cover the entire surface with a uniform coat. A second coat should be applied approximately 30 minutes after the first coat to obtain an effective waterproofing layer at least 0.8mm thick.