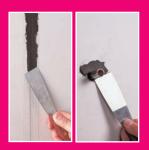

1 MIX ONE

Approximately 1.75kg of ARDEX WPC Liquid + 2.5kg of ARDEX WPC Powder per m<sup>2</sup> at 3mm thickness.

Mix a small amount of ARDEX WPC to a slump free consistency to fill any holes, gaps and joints.

Joints should be reinforced with the supplied ARDEX Self Adhesive Mesh Scrim prior to applying MIX ONE. Apply MIX ONE with a spatula, pallet knife or trowel, sealing joints in corners and filling holes and gaps around pipes.