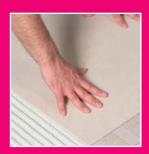

Tiles can then be fixed using any ARDEX Cement-Based Tile Adhesive, approximately 60 minutes after the application of the second coat of MIX TWO.

The tiles can be grouted with ARDEX-FLEX FS
Flexible Tile Grout for joints up to 4mm wide, or
ARDEX-FLEX FL Rapid Setting Flexible Tile Grout for joints
3-15mm wide; both are available in 35 colours to suit any
tiling installation. Alternatively, ARDEX EG 8 PLUS Epoxide
Tile Grout can be used for a waterproof, chemically
resistant finish and is available in 5 colours. Finish with
ARDEX ST Silicone Sealant, available in 13 colours and
Transparent to match our most popular tile grout colours.