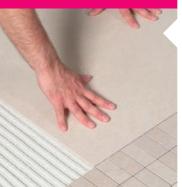

Joints should be reinforced with the supplied ARDEX Self Adhesive Mesh Scrim prior to applying MIX ONE. Apply MIX ONE with a spatula, pallet knife or trowel, sealing joints in corners and filling holes and gaps around pipes.