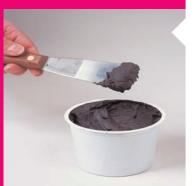

1 MIX ONE

Approximately 1.75kg of ARDEX WPC Liquid + 2.5kg of ARDEX WPC Powder per m<sup>2</sup> at 3mm thickness.

Mix a small amount of ARDEX WPC to a slump free consistency to fill any holes, gaps and joints.