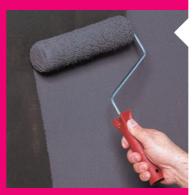

3 MIX TWO

Approximately 0.75kg of ARDEX WPC Liquid + 0.75kg of ARDEX WPC Powder per m<sup>2</sup> at 0.8mm thickness.

MIX ONE should be left to dry for approximately 1 hour before applying MIX TWO. Apply MIX TWO evenly with a brush or paint roller to cover the entire surface with a uniform coat. A second coat should be applied approximately 30 minutes after the first coat to obtain an effective waterproofing layer at least 0.8mm thick.