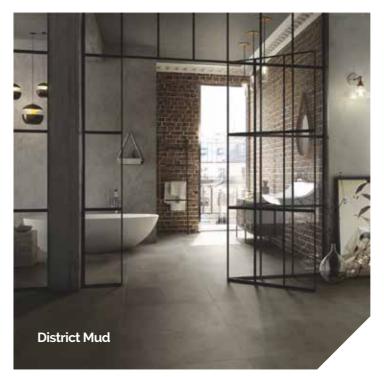

# district:

Make your mark on the map with District, in five cool, down to earth shades, plus an exotic patchwork of décor pieces. A refined representation of concrete for modern, sophisticated spaces.

urban

Natural R10