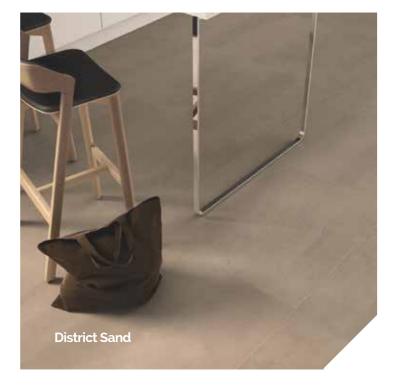

# district:

Make your mark on the map with District, in five cool, down to earth shades, plus an exotic patchwork of décor pieces. A refined representation of concrete for modern, sophisticated spaces.

urban

Natural R10