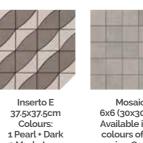

## **Decor pieces**

Affresco 75.5x151cm Available in all colours of the series

Inserto A 37.5x37.5cm Colours: 1 Pearl + Dark 2 Mud + Ivory

Inserto B 37.5x37.5cm Colours: 1 Pearl + Dark 2 Mud + Ivory

Inserto C 37.5x37.5cm Colours: 1 Pearl + Dark 2 Mud + Ivory

Inserto D 37.5x37.5cm Colours: 1 Pearl + Dark 2 Mud + Ivory

Mosaic 6x6 (30x30cm) Available in all colours of the series. On net

Mosaic Tessuto 25.1x25.1cm Colours: 1 Pearl + Dark 2 Mud + Ivory

Quadrotta 1 25.1x25.1cm Only available in Pearl