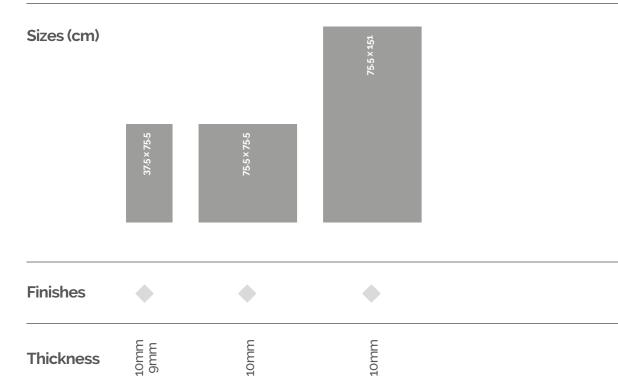

## Plain

## **Decor pieces**

Affresco 75.5x151cm Available in all colours of the series

Inserto A 37.5x37.5cm Colours: 1 Pearl + Dark 2 Mud + Ivory

Inserto B 37.5x37.5cm Colours: 1 Pearl + Dark 2 Mud + Ivory

Inserto C 37.5x37.5cm Colours: 1 Pearl + Dark 2 Mud + Ivory