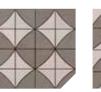

Inserto D 37.5x37.5cm Colours: 1 Pearl + Dark 2 Mud + Ivory

Mosaic 6x6 (30x30cm) Available in all colours of the series. On net

Mosaic Tessuto 25.1x25.1cm Colours: 1 Pearl + Dark 2 Mud + Ivory

Quadrotta 1 25.1x25.1cm Only available in Pearl

Quadrotta 2 25.1x25.1cm Only available in Pearl

Quadrotta 3 Quadrotta 4 25.1x25.1cm Only available in Pearl 25.1x25.1cm Only available in Pearl

Quadrotta 5 25.1x25.1cm Only available in Pearl

2 Mud + Ivory