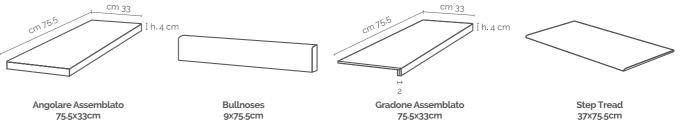

x151cm Available in all colours of the series



Inserto A 37.5x37.5cm Colours: 1 Pearl + Dark 2 Mud + Ivory



Inserto B 37.5x37.5cm Colours: 1 Pearl + Dark 2 Mud + Ivory



Inserto C 37.5x37.5cm Colours: 1 Pearl + Dark 2 Mud + Ivory



Inserto D 37.5x37.5cm Colours: 1 Pearl + Dark 2 Mud + Ivory



Mosaic 6x6 (30x30cm) Available in all colours of the series. On net



Mosaic Tessuto 25.1x25.1cm Colours: 1 Pearl + Dark 2 Mud + Ivory



Quadrotta 1 25.1x25.1cm Only available in Pearl



Quadrotta 2 25.1x25.1cm Only available in Pearl



Quadrotta 3 Quadrotta 4 25.1x25.1cm Only available in Pearl 25.1x25.1cm Only available in Pearl



Quadrotta 5 25.1x25.1cm Only available in Pearl

2 Mud + Ivory



Quadrotta 6 25.1x25.1cm Only available in Pearl

## Step treads, skirtings & special pieces



# **Vogue Ceramics Limited**

Oaklands House
Ridgacre Road
West Bromwich
B71 1BB
T: 0121 553 4255
F: 0121 553 4577