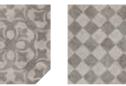

## **Decor pieces**

Affresco 75.5x151cm Available in all colours of the series

Inserto A 37.5x37.5cm Colours: 1 Pearl + Dark 2 Mud + Ivory

Inserto B 37.5x37.5cm Colours: 1 Pearl + Dark 2 Mud + Ivory

Inserto C 37.5x37.5cm Colours: 1 Pearl + Dark 2 Mud + Ivory

Inserto D 37.5x37.5cm Colours: 1 Pearl + Dark 2 Mud + Ivory

Mosaic 6x6 (30x30cm) Available in all colours of the series. On net

Mosaic Tessuto 25.1x25.1cm Colours: 1 Pearl + Dark 2 Mud + Ivory

Quadrotta 1 25.1x25.1cm Only available in Pearl