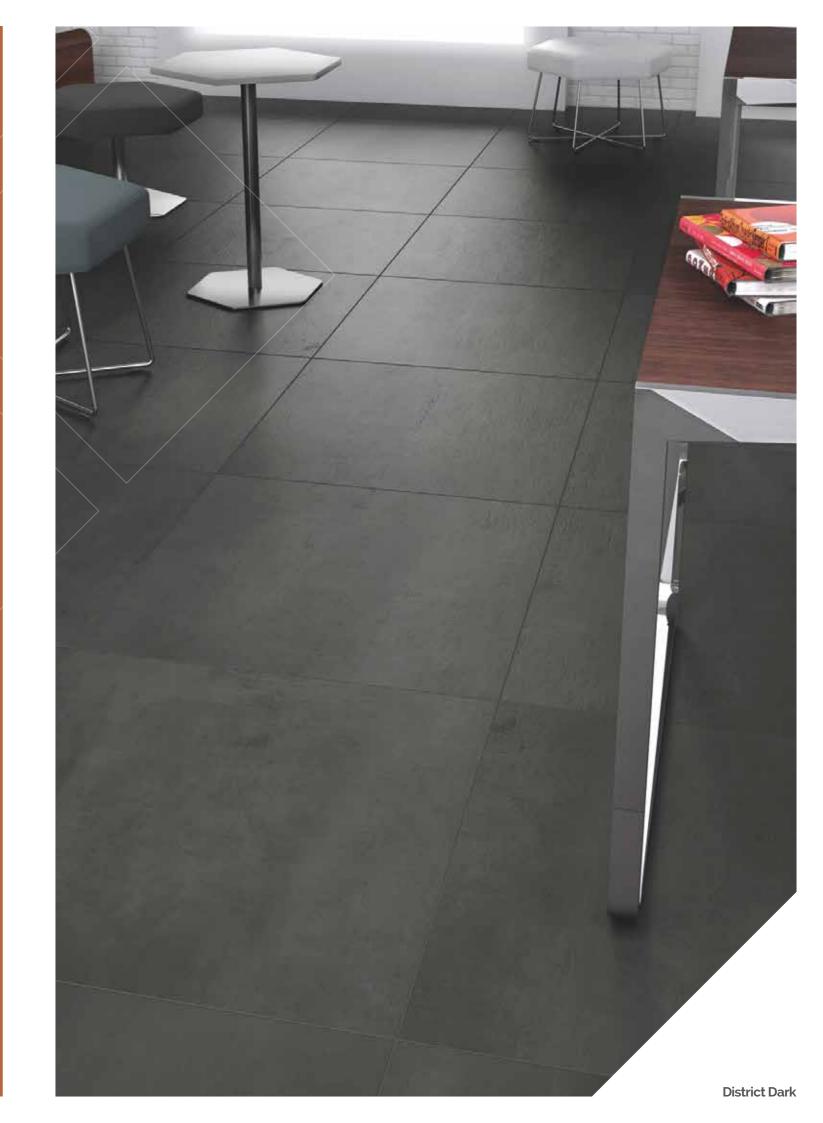

# district:

Make your mark on the map with District, in five cool, down to earth shades, plus an exotic patchwork of décor pieces. A refined representation of concrete for modern, sophisticated spaces.

urban

Natural R10